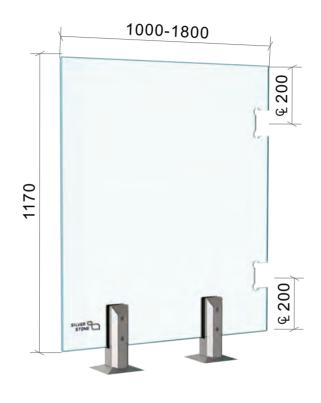

PREMIUM GLASS & HARDWARE

| Drawing ID |  |
|------------|--|
| UC1170     |  |

| Drawing ID |  |
|------------|--|
| UC1170PH   |  |

| Drawing ID |
|------------|
| UC1170PG   |

## MATERIAL:

12mm Ultra Clear Toughened Glass

## CATALOGUE AND DESCRIPTION:

- > Glass Products
- > Pool Fence Glass
- > UC1170 Series