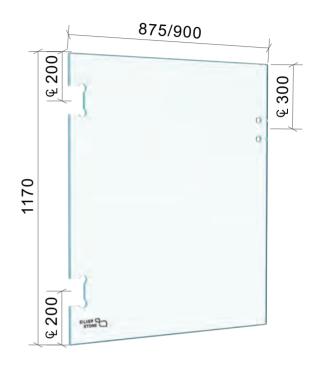

PREMIUM GLASS & HARDWARE

| Drawing ID |  |
|------------|--|
| UC1170     |  |

| Drawing ID |  |
|------------|--|
| UC1170PH   |  |

| Drawing ID |
|------------|
| UC1170PG   |

## MATERIAL:

12mm Ultra Clear Toughened Glass

## CATALOGUE AND DESCRIPTION:

- > Glass Products
- > Pool Fence Glass
- > UC1170 Series