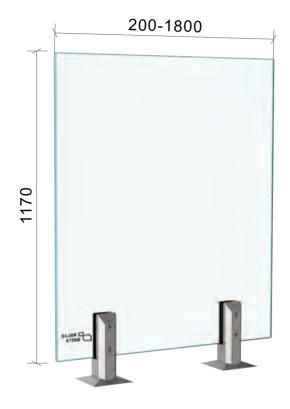

PREMIUM GLASS & HARDWARE

| Drawing ID |  |
|------------|--|
| UC1170     |  |

| Drawing ID |  |
|------------|--|
| UC1170PH   |  |

| Drawing ID |
|------------|
| UC1170PG   |

## MATERIAL:

12mm Ultra Clear Toughened Glass

## CATALOGUE AND DESCRIPTION:

- > Glass Products
- > Pool Fence Glass
- > UC1170 Series